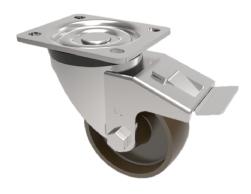

## Cast Iron Plate Swivel Castor Brake 125mm 550kg Load

## Product code: BZP125CISWB

Pressed steel swivel castor with a top plate fixing fitted with a cast iron wheel with a plain bore and swivel wheel brake. Wheel diameter 125mm, tread width 50mm, overall height 164mm, plate size 135mm x 110mm, hole centres 105mm x 80mm. Load capacity 550kg.

| Diameter (mm)            | 125                          |
|--------------------------|------------------------------|
| Castor Type              | Swivel with Total Lock Brake |
| Fixing Option            | Plate                        |
| Height (mm)              | 164                          |
| Wheel Material           | Cast Iron                    |
| Colour / Shore Hardness  | Black Painted Cast Iron      |
| Temperature Resistance   | -30 °C TO +80 °C             |
| Bearing Type             | Plain                        |
| Load Capacity (kg)       | 550                          |
| Tread (mm)               | 50                           |
| Swivel Radius (mm)       | 150                          |
| Plate Size (mm)          | 135 x 110                    |
| Hole Centres (mm)        | 105 x 80                     |
| Top Plate Thickness (mm) | 6                            |
| Fork Thickness (mm)      | 4                            |
| To Suit Fixing Bolt (mm) | 12                           |