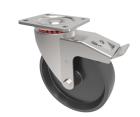

## Cast Iron Plate Swivel Castor Brake 125mm 350kg Load

**Product code: BZH125CISWBHT** 

| Diameter (mm)            | 125                          |
|--------------------------|------------------------------|
| Fixing Option            | Plate                        |
| Castor Type              | Swivel with Total Lock Brake |
| Plate Size (mm)          | 105 x 86                     |
| Hole Centres (mm)        | 80 X 60                      |
| To Suit Fixing Bolt (mm) | 8                            |
| Height (mm)              | 155                          |
| Bearing Type             | Plain                        |
| Swivel Radius (mm)       | 125                          |
| Wheel Material           | Cast Iron                    |
| Colour / Shore Hardness  | Black Painted Cast Iron      |
| Temperature Resistance   | -30°C to +200°C              |
| Load Capacity (kg)       | 400                          |
| Tread (mm)               | 38                           |
| Top Plate Thickness (mm) | 4                            |
| Fork Thickness (mm)      | 4                            |