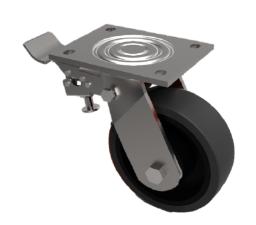

## Cast Iron Plate Swivel Castor Brake 100mm 400kg Load

Product code: BZJ100CIBK

Fabricated zinc plated swivel castor with a top plate fixing fitted with a black cast iron wheel with a plain bearing and a side fitting wheel brake. Wheel diameter 100mm, tread width 50mm, overall height 143mm, top plate 135mm x 110mm, hole centres 105mm x 80mm. Load capacity 400kg.

| Diameter (mm)            | 100                     |
|--------------------------|-------------------------|
| Fixing Option            | Plate                   |
| Castor Type              | Swivel with Wheel Brake |
| Bearing Type             | Plain                   |
| Height (mm)              | 143                     |
| Plate Size (mm)          | 135 x 110               |
| Hole Centres (mm)        | 105 x 80                |
| To Suit Fixing Bolt (mm) | 10                      |
| Wheel Material           | Cast Iron               |
| Colour / Shore Hardness  | Black Painted Cast Iron |
| Temperature Resistance   | -30 °C TO +80 °C        |
| Top Plate Thickness (mm) | 5.5                     |
| Fork Thickness (mm)      | 5.5                     |
| Swivel Radius (mm)       | 90                      |
| Load Capacity (kg)       | 400                     |
| Tread (mm)               | 50                      |