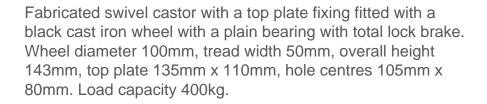

## Cast Iron Plate Swivel Castor Brake 100mm 400kg Load

Product code: BZJ100CISWB

| Diameter (mm)            | 100                          |
|--------------------------|------------------------------|
| Fixing Option            | Plate                        |
| Castor Type              | Swivel with Total Lock Brake |
| Bearing Type             | Plain                        |
| Height (mm)              | 143                          |
| Plate Size (mm)          | 135 x 110                    |
| Hole Centres (mm)        | 105 x 80                     |
| To Suit Fixing Bolt (mm) | 10                           |
| Wheel Material           | Cast Iron                    |
| Colour / Shore Hardness  | Black Painted Cast Iron      |
| Temperature Resistance   | -30 °C TO +80 °C             |
| Top Plate Thickness (mm) | 5.5                          |
| Fork Thickness (mm)      | 5.5                          |
| Swivel Radius (mm)       | 112                          |
| Load Capacity (kg)       | 400                          |
| Tread (mm)               | 50                           |