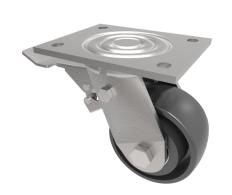

## Cast Iron Plate Swivel Castor Brake 100mm 400kg Load

Product code: BZJ100CISWB

| Diameter (mm)            | 100                          |
|--------------------------|------------------------------|
| Fixing Option            | Plate                        |
| Castor Type              | Swivel with Total Lock Brake |
| Bearing Type             | Plain                        |
| Height (mm)              | 143                          |
| Plate Size (mm)          | 135 x 110                    |
| Hole Centres (mm)        | 105 x 80                     |
| To Suit Fixing Bolt (mm) | 10                           |
| Wheel Material           | Cast Iron                    |
| Colour / Shore Hardness  | Black Painted Cast Iron      |
| Temperature Resistance   | -30 °C TO +80 °C             |
| Top Plate Thickness (mm) | 5.5                          |
| Fork Thickness (mm)      | 5.5                          |
| Swivel Radius (mm)       | 112                          |
| Load Capacity (kg)       | 400                          |
| Tread (mm)               | 50                           |