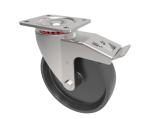

## Cast Iron Plate Swivel Castor Brake 100mm 350kg Load

**Product code: BZH100CISWBHT** 

| Diameter (mm)            | 100                          |
|--------------------------|------------------------------|
| Fixing Option            | Plate                        |
| Castor Type              | Swivel with Total Lock Brake |
| Plate Size (mm)          | 105 x 86                     |
| Hole Centres (mm)        | 80 X 60                      |
| To Suit Fixing Bolt (mm) | 8                            |
| Height (mm)              | 128                          |
| Bearing Type             | Plain                        |
| Swivel Radius (mm)       | 120                          |
| Wheel Material           | Cast Iron                    |
| Colour / Shore Hardness  | Black Painted Cast Iron      |
| Temperature Resistance   | -30°C to +200°C              |
| Load Capacity (kg)       | 350                          |
| Tread (mm)               | 38                           |
| Top Plate Thickness (mm) | 4                            |
| Fork Thickness (mm)      | 4                            |