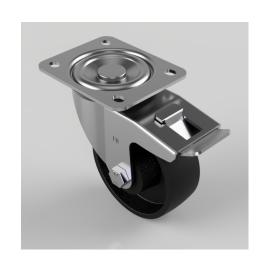

## Cast Iron Plate Swivel Castor Brake 100mm 300kg Load

**Product code: BZEH100CISWB** 

Pressed steel swivel castor with a top plate fixing fitted with a cast iron wheel with a plain bore and total lock brake. Wheel diameter 100mm, tread width 38mm, overall height 128mm, top plate 105mm x 85mm, hole centres 80mm x 60mm. Load capacity 300kg.

| Diameter (mm)            | 100                          |
|--------------------------|------------------------------|
| Castor Type              | Swivel with Total Lock Brake |
| Fixing Option            | Plate                        |
| Height (mm)              | 128                          |
| Wheel Material           | Cast Iron                    |
| Colour / Shore Hardness  | Black Painted Cast Iron      |
| Temperature Resistance   | -30 °C TO +80 °C             |
| Bearing Type             | Plain                        |
| Load Capacity (kg)       | 300                          |
| Tread (mm)               | 38                           |
| Swivel Radius (mm)       | 115                          |
| Plate Size (mm)          | 105 x 86                     |
| Hole Centres (mm)        | 80 X 60                      |
| Top Plate Thickness (mm) | 3                            |
| Fork Thickness (mm)      | 3                            |
| To Suit Fixing Bolt (mm) | 8                            |