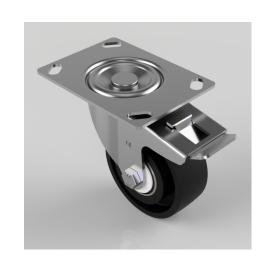

## Cast Iron Plate Swivel Castor Brake 100mm 300kg Load

Product code: BZEH100CIBJSWBLP

Pressed steel swivel castor with a top plate fixing fitted with a black cast iron wheel with ball bearings and total lock brake. Wheel diameter 100mm, tread width 38mm, overall height 128mm, top plate 105mm x 86mm, hole centres 116/105mm x 80/63.5mm. Load capacity 300kg. (not high temp)

| Diameter (mm)            | 100                          |
|--------------------------|------------------------------|
| Castor Type              | Swivel with Total Lock Brake |
| Fixing Option            | Plate                        |
| Height (mm)              | 128                          |
| Wheel Material           | Cast Iron                    |
| Colour / Shore Hardness  | Black Painted Cast Iron      |
| Temperature Resistance   | -30 °C TO +80 °C             |
| Bearing Type             | Ball                         |
| Load Capacity (kg)       | 300                          |
| Tread (mm)               | 38                           |
| Swivel Radius (mm)       | 115                          |
| Plate Size (mm)          | 135 x 110                    |
| Hole Centres (mm)        | 105/116 x 80/64              |
| Top Plate Thickness (mm) | 3                            |
| Fork Thickness (mm)      | 3                            |
| To Suit Fixing Bolt (mm) | 10                           |