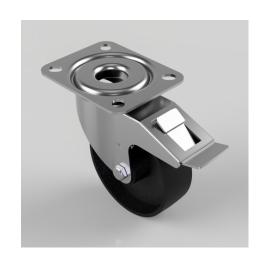

## Cast Iron Plate Swivel Castor Brake 100mm 180kg Load

Product code: BZMM100CISWB

Pressed steel swivel castor with top plate fixing fitted with a cast iron wheel with plain bore and total lock brake. Wheel diameter 100mm, tread width 33mm, overall height 128mm, top plate 105mm x 85mm, hole centre 80mm x 60mm. Load capacity 180kg.

| Diameter (mm)            | 100                          |
|--------------------------|------------------------------|
| Castor Type              | Swivel with Total Lock Brake |
| Fixing Option            | Plate                        |
| Height (mm)              | 128                          |
| Wheel Material           | Cast Iron                    |
| Colour / Shore Hardness  | Black Painted Cast Iron      |
| Temperature Resistance   | -30 °C TO +80 °C             |
| Bearing Type             | Plain                        |
| Load Capacity (kg)       | 150                          |
| Tread (mm)               | 33                           |
| Swivel Radius (mm)       | 118                          |
| Plate Size (mm)          | 105 X 85                     |
| Hole Centres (mm)        | 80 X 60                      |
| Top Plate Thickness (mm) | 2.5                          |
| Fork Thickness (mm)      | 2                            |
| To Suit Fixing Bolt (mm) | 8                            |