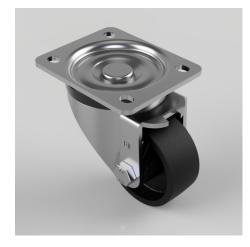

## Cast Iron Plate Swivel Castor 75mm 190kg Load

## Product code: BZHD75CI

Pressed steel swivel (case hardened ball race) castor with a top plate fixing fitted with a plain bore cast iron wheel. Wheel diameter 75mm, tread width 32mm, overall height 108mm, top plate 105mm x 86mm, hole centres 80mm x 60mm. Load capacity 190kg.

| Diameter (mm)            | 75                      |
|--------------------------|-------------------------|
| Castor Type              | Swivel                  |
| Fixing Option            | Plate                   |
| Height (mm)              | 108                     |
| Wheel Material           | Cast Iron               |
| Colour / Shore Hardness  | Black Painted Cast Iron |
| Temperature Resistance   | -30 °C TO +80 °C        |
| Bearing Type             | Plain                   |
| Load Capacity (kg)       | 190                     |
| Tread (mm)               | 32                      |
| Swivel Radius (mm)       | 76                      |
| Plate Size (mm)          | 105 x 86                |
| Hole Centres (mm)        | 80 X 60                 |
| Top Plate Thickness (mm) | 4                       |
| Fork Thickness (mm)      | 4                       |
| To Suit Fixing Bolt (mm) | 8                       |