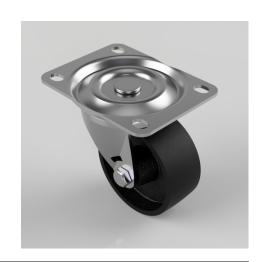

## Cast Iron Plate Swivel Castor 75mm 125kg Load

**Product code: BZH75CI** 

Pressed steel swivel castor with a top plate fixing fitted with a black cast iron with a plain bore. Wheel diameter 75mm, tread width 32mm, overall height 95mm, top plate 105mm x 80mm, hole centres 80mm x 60mm. Load capacity 125kg.

| Diameter (mm)            | 75                      |
|--------------------------|-------------------------|
| Castor Type              | Swivel                  |
| Fixing Option            | Plate                   |
| Height (mm)              | 95                      |
| Wheel Material           | Cast Iron               |
| Colour / Shore Hardness  | Black Painted Cast Iron |
| Temperature Resistance   | -30 °C TO +80 °C        |
| Bearing Type             | Plain                   |
| Load Capacity (kg)       | 125                     |
| Tread (mm)               | 32                      |
| Swivel Radius (mm)       | 59                      |
| Plate Size (mm)          | 105 X 80                |
| Hole Centres (mm)        | 80 X 60                 |
| Top Plate Thickness (mm) | 2.5                     |
| Fork Thickness (mm)      | 2.5                     |
| To Suit Fixing Bolt (mm) | 8                       |