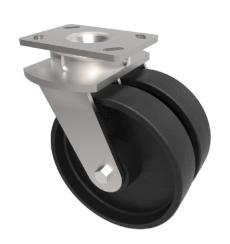

## Cast Iron Plate Swivel Castor 125mm 1100kg Load

Product code: 2BZK125CIBJ

Twin-wheeled fabricated swivel castor with a top plate fixing fitted with 2 x solid cast iron wheels with ball journal bearings. Wheel diameter 125mm, tread width 38mm, overall height 175mm, top plate 150mm x 110mm, hole centers 105mm x 80mm or 121mm x 59mm. Load capacity 1100kg.

| Diameter (mm)            | 125                     |
|--------------------------|-------------------------|
| Fixing Option            | Plate                   |
| Castor Type              | Swivel                  |
| Bearing Type             | Ball                    |
| Plate Size (mm)          | 150 x 110               |
| Hole Centres (mm)        | 105/121 x 80/59         |
| Height (mm)              | 177                     |
| Swivel Radius (mm)       | 127                     |
| To Suit Fixing Bolt (mm) | 12                      |
| Wheel Material           | Cast Iron               |
| Colour / Shore Hardness  | Black Painted Cast Iron |
| Temperature Resistance   | "-30 °C TO +80 °C       |
| Tread (mm)               | 2 x 50                  |
| Load Capacity (kg)       | 1100                    |
| Top Plate Thickness (mm) | 7.5                     |
| Fork Thickness (mm)      | 6                       |