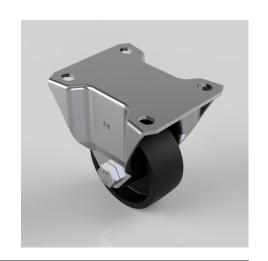

## Cast Iron Plate Fixed Castor 75mm 190kg Load

Product code: BZHDF75CI

Pressed steel fixed castor with a top plate fixing fitted with a plain bore cast iron wheel. Wheel diameter 75mm, tread width 32mm, overall height 108mm, top plate 105mm x 86mm, hole centres 80mm x 60mm. Load capacity 190kg.

| Diameter (mm)            | 75                      |
|--------------------------|-------------------------|
| Castor Type              | Fixed                   |
| Fixing Option            | Plate                   |
| Height (mm)              | 108                     |
| Wheel Material           | Cast Iron               |
| Colour / Shore Hardness  | Black Painted Cast Iron |
| Temperature Resistance   | -30 °C TO +80 °C        |
| Bearing Type             | Plain                   |
| Load Capacity (kg)       | 190                     |
| Tread (mm)               | 32                      |
| Plate Size (mm)          | 105 x 86                |
| Hole Centres (mm)        | 80 X 60                 |
| Top Plate Thickness (mm) | 3                       |
| Fork Thickness (mm)      | 3                       |
| To Suit Fixing Bolt (mm) | 8                       |