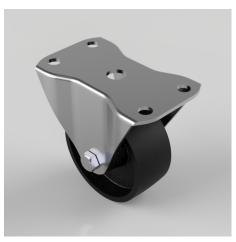

## Cast Iron Plate Fixed Castor 75mm 125kg Load

## Product code: BZHF75CI

Pressed steel fixed castor with a top plate fixing fitted with a cast iron wheel with a plain bore. Wheel diameter 75mm, tread width 32mm, overall height 95mm, top plate 102mm x 64mm, hole centres 80mm/83mm x 35mm. Load capacity 125kg.

| Diameter (mm)            | 75                      |
|--------------------------|-------------------------|
| Castor Type              | Fixed                   |
| Fixing Option            | Plate                   |
| Height (mm)              | 95                      |
| Wheel Material           | Cast Iron               |
| Colour / Shore Hardness  | Black Painted Cast Iron |
| Temperature Resistance   | -30 °C TO +80 °C        |
| Bearing Type             | Plain                   |
| Load Capacity (kg)       | 125                     |
| Tread (mm)               | 32                      |
| Plate Size (mm)          | 102 x 64                |
| Hole Centres (mm)        | 80/83 x 35              |
| Top Plate Thickness (mm) | 2.5                     |
| Fork Thickness (mm)      | 2.5                     |
| To Suit Fixing Bolt (mm) | 10                      |