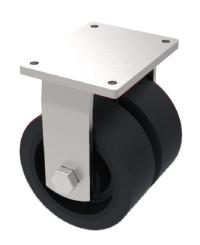

## Cast Iron Plate Fixed Castor 250mm 2500kg Load

Product code: 2BZQF250CIBJ

Twin wheeled fixed castor with a top plate fixing fitted with 2 cast iron wheels with ball journal bearings. Wheel diameter 2 x 250mm, tread width 2 x 50mm, overall height 314mm, top plate 175mm x 140mm, hole centres 140mm x 105mm. Load capacity 2500kg.

| Diameter (mm)            | 250                     |
|--------------------------|-------------------------|
| Fixing Option            | Plate                   |
| Castor Type              | Fixed                   |
| Bearing Type             | Ball                    |
| Plate Size (mm)          | 175 X 140               |
| Hole Centres (mm)        | 140 X 105               |
| Height (mm)              | 314                     |
| To Suit Fixing Bolt (mm) | 14                      |
| Wheel Material           | Cast Iron               |
| Colour / Shore Hardness  | Black Painted Cast Iron |
| Temperature Resistance   | "-30 °C TO +80 °C       |
| Tread (mm)               | 2 x 80                  |
| Load Capacity (kg)       | 2500                    |
| Top Plate Thickness (mm) | 12                      |
| Fork Thickness (mm)      | 8                       |