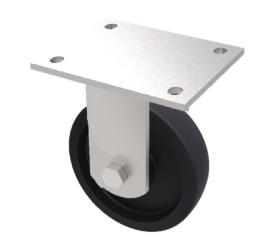

## Cast Iron Plate Fixed Castor 125mm 550kg Load

Product code: BZSABF125CIBJ

Fabricated yellow ROHS zinc plated fixed castor with plate fixing fitted with a black cast iron wheel with ball bearings. Wheel diameter 125mm, tread width 50mm, overall height 175mm, plate size 138mm x 110mm, hole centres 105mm x 80mm/75mm. Load capacity 550kg

| Diameter (mm)            | 125                     |
|--------------------------|-------------------------|
| Fixing Option            | Plate                   |
| Castor Type              | Fixed                   |
| Bearing Type             | Ball                    |
| Height (mm)              | 175                     |
| Plate Size (mm)          | 138 x 110               |
| Hole Centres (mm)        | 105 x 80                |
| To Suit Fixing Bolt (mm) | 10                      |
| Wheel Material           | Cast Iron               |
| Colour / Shore Hardness  | Black Painted Cast Iron |
| Temperature Resistance   | -30 °C TO +80 °C        |
| Top Plate Thickness (mm) | 8                       |
| Fork Thickness (mm)      | 6                       |
| Load Capacity (kg)       | 300                     |
| Tread (mm)               | 45                      |