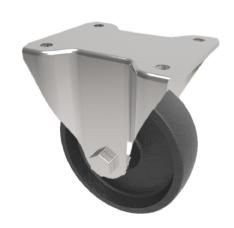

## Cast Iron Plate Fixed Castor 125mm 550kg Load

**Product code: BZPF125CI** 

Pressed steel fixed castor with a top plate fixing fitted with a black cast iron wheel with a plain bore. Wheel diameter 125mm, tread width 50mm, overall height 164mm, plate size 135mm x 110mm, hole centres 105mm x 80mm. Load capacity 550kg.

| Diameter (mm)            | 125                     |
|--------------------------|-------------------------|
| Castor Type              | Fixed                   |
| Fixing Option            | Plate                   |
| Height (mm)              | 164                     |
| Wheel Material           | Cast Iron               |
| Colour / Shore Hardness  | Black Painted Cast Iron |
| Temperature Resistance   | -30 °C TO +80 °C        |
| Bearing Type             | Plain                   |
| Load Capacity (kg)       | 55                      |
| Tread (mm)               | 50                      |
| Plate Size (mm)          | 135 x 110               |
| Hole Centres (mm)        | 105 x 80                |
| Top Plate Thickness (mm) | 6                       |
| Fork Thickness (mm)      | 4                       |
| To Suit Fixing Bolt (mm) | 12                      |