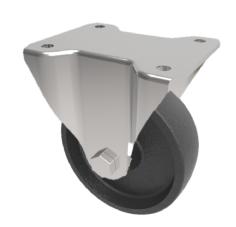

## Cast Iron Plate Fixed Castor 125mm 350kg Load

**Product code: BZHF125CIHT** 

Pressed steel fixed castor with a top plate fixing fitted with a cast iron wheel with a ball bearing. Wheel diameter 125mm, tread width 38mm, overall height 155mm, top plate 105mm x 86mm, hole centres 80mm x 60mm. Load capacity 350kg at 200c maximum temperature

| Diameter (mm)            | 125                     |
|--------------------------|-------------------------|
| Fixing Option            | Plate                   |
| Castor Type              | Fixed                   |
| Plate Size (mm)          | 105 x 86                |
| Hole Centres (mm)        | 80 X 60                 |
| To Suit Fixing Bolt (mm) | 8                       |
| Height (mm)              | 155                     |
| Bearing Type             | Plain                   |
| Wheel Material           | Cast Iron               |
| Colour / Shore Hardness  | Black Painted Cast Iron |
| Temperature Resistance   | -30°C to +200°C         |
| Load Capacity (kg)       | 350                     |
| Tread (mm)               | 38                      |
| Top Plate Thickness (mm) | 4                       |
| Fork Thickness (mm)      | 4                       |