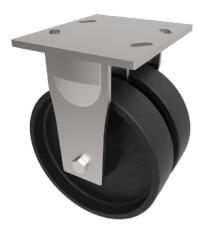

## Cast Iron Plate Fixed Castor 125mm 1100kg Load

## Product code: 2BZKF125CIBJ

Twin-wheeled fabricated swivel castor with a top plate fixing fitted with 2 x solid cast iron wheels with ball journal bearings. Wheel diameter 125mm, tread width 38mm, overall height 175mm, top plate 175mm x 150mm, hole centers 105mm x 80mm or 121mm x 59mm. Load capacity 1100kg.

| Diameter (mm)            | 125                     |
|--------------------------|-------------------------|
| Fixing Option            | Plate                   |
| Castor Type              | Fixed                   |
| Bearing Type             | Ball                    |
| Plate Size (mm)          | 175 x 150               |
| Hole Centres (mm)        | 105/121 x 80/59         |
| Height (mm)              | 177                     |
| To Suit Fixing Bolt (mm) | 12                      |
| Wheel Material           | Cast Iron               |
| Colour / Shore Hardness  | Black Painted Cast Iron |
| Temperature Resistance   | "-30 °C TO +80 °C       |
| Tread (mm)               | 2 x 50                  |
| Load Capacity (kg)       | 1100                    |
| Top Plate Thickness (mm) | 7.5                     |
| Fork Thickness (mm)      | 6                       |