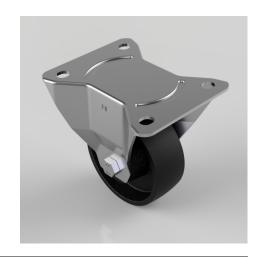

## Cast Iron Plate Fixed Castor 100mm 350kg Load

Product code: BZPHF100CI

Pressed steel fixed castor with a top plate fixing fitted with a cast iron with plain bore. Wheel diameter 100mm, tread width 38mm, overall height 132mm, top plate 135mm x 115mm, hole centres 105mm x 80/75mm. Load capacity 350kg.

| Diameter (mm)            | 100                     |
|--------------------------|-------------------------|
| Castor Type              | Fixed                   |
| Fixing Option            | Plate                   |
| Height (mm)              | 132                     |
| Wheel Material           | Cast Iron               |
| Colour / Shore Hardness  | Black Painted Cast Iron |
| Temperature Resistance   | -30 °C TO +80 °C        |
| Bearing Type             | Plain                   |
| Load Capacity (kg)       | 350                     |
| Tread (mm)               | 38                      |
| Plate Size (mm)          | 135 x 115               |
| Hole Centres (mm)        | 105 x 80/75             |
| Top Plate Thickness (mm) | 3                       |
| Fork Thickness (mm)      | 3                       |
| To Suit Fixing Bolt (mm) | 10                      |