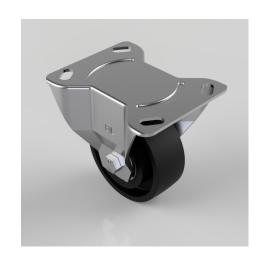

## Cast Iron Plate Fixed Castor 100mm 300kg Load

Product code: BZEHF100CIBJLP

Pressed steel fixed castor with a top plate fixing fitted with a black cast iron wheel with ball bearings. Wheel diameter 100mm, tread width 38mm, overall height 128mm, top plate 105mm x 86mm, hole centres 116/105mm x 80/63.5mm. Load capacity 300kg. (not high temp)

| Diameter (mm)            | 100                     |
|--------------------------|-------------------------|
| Castor Type              | Fixed                   |
| Fixing Option            | Plate                   |
| Height (mm)              | 128                     |
| Wheel Material           | Cast Iron               |
| Colour / Shore Hardness  | Black Painted Cast Iron |
| Temperature Resistance   | -30 °C TO +80 °C        |
| Bearing Type             | Ball                    |
| Load Capacity (kg)       | 300                     |
| Tread (mm)               | 38                      |
| Plate Size (mm)          | 135 x 110               |
| Hole Centres (mm)        | 105/116 x 80/64         |
| Top Plate Thickness (mm) | 3                       |
| Fork Thickness (mm)      | 3                       |
| To Suit Fixing Bolt (mm) | 10                      |