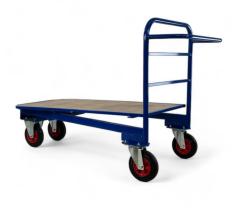

## **Budget Cash and Carry Trolley**

## Product code: SKBCCT1

A budget cash and carry trolley designed for moving bulky loads with ease.

- Handles heavy loads up to 500kg with ease
- Accommodates bulky items thanks to its large 1195 x 635mm sprung platform
- Easy to manoeuvre using 150mm solid rubber castors (2 fixed, 2 swivel)
- Built for regular use in retail and warehouse environments

| Platform Size (L X W)    | 1195 X 635 mm      |
|--------------------------|--------------------|
| Overall Size (L x W x H) | 1195 x 635 x 425   |
| Ends or Sides            | Tubular crossbar   |
| Castors                  | 150mm solid rubber |
| Load capacity            | 500Kg              |