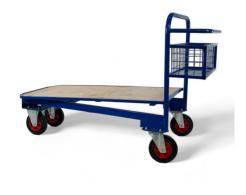

## **Budget Cash and Carry Trolley with Basket**

## Product code: SKCCT2

A budget cash and carry trolley with an integrated basket, designed for the efficient transport of bulky items.?

- Handles heavy loads up to 500kg with ease
- Accommodates large items on its 1195 x 635mm sprung platform
- Offers additional storage with a 500 x 200 x 200mm basket
- Manoeuvres smoothly on 200mm solid rubber castors (2 fixed, 2 swivel)

| Platform Size (L X W)    | 1195 X 635 mm                        |
|--------------------------|--------------------------------------|
| Overall Size (L x W x H) | 1195 x 635 x 425                     |
| Ends or Sides            | Tubular crossbar                     |
| Castors                  | 200mm rubber tyre (2 fixed 2 swivel) |
| Load capacity            | 500Kg                                |
| Basket Size (mm)         | 500 x 200 x 200                      |