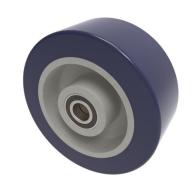

## Blue Soft Polyurethane 75 Shore A 250mm Ball Bearing Wheel 1400kg Load

Product code: BZXH250WSPUCBJM25

250mm diameter Blue 75 Shore A polyurethane tyre on cast iron centred wheel with ball bearings. Tread width 80mm, bore 25mm, hub 83mm. Load capacity 1400kg up to 4kph and 560kg at 10kph. Also suitable at 500kg at 16kph intermitantly (ask for advise if towing outdoors on tarmac)

| Bearing Type            | Ball                                            |
|-------------------------|-------------------------------------------------|
| Bore Size (mm)          | 25                                              |
| Diameter (mm)           | 250                                             |
| Hub Width (mm)          | 83                                              |
| Load Capacity (kg)      | 1400                                            |
| Tread (mm)              | 80                                              |
| Wheel Material          | Polyurethane on Cast Iron                       |
| Colour / Shore Hardness | Blue Polyurethane on Cast Iron Rim / 75 Shore A |
| Temperature Resistance  | -20 °C TO +70 °C                                |