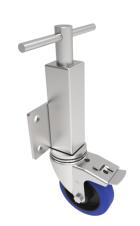

## Blue Elastic Rubber 65ShoreA Plate Swivel Castor Brake Locking Castor 80mm 150kg Load

Product code: JAZ80SRNSWB

Zinc plated box jacking unit with side fitting plate and a 75mm lift fitted with a 80mm white zinc plated swivel pressed steel castor with a 65 shore A blue rubber on black nylon wheel with a plain bore and a total lock brake with a load capacity of 150kg Please note Jacking castors are rated on a different principal to other castors and we recommend the total lifted load is divided over just 2 jacking units.1 extra safety point is when jacked up please beware of any obstacles as a sudden shock could result in the inner square tube bending around the outer tube. Please refer to the BIL catalogue or request a drawing. REACH compliant also PAH-Free rubber to confirm to EU-directive 2005/69/EC

| Diameter (mm)            | 80                                            |
|--------------------------|-----------------------------------------------|
| Castor Height (mm)       | 110                                           |
| Castor Type              | Swivel with Total Lock Brake                  |
| Swivel Radius (mm)       | 125                                           |
| Fixing Option            | Plate                                         |
| Bearing Type             | Plain                                         |
| To Suit Fixing Bolt (mm) | 14                                            |
| Wheel Material           | Rubber on Nylon                               |
| Colour / Shore Hardness  | Blue Elastic Rubber on Nylon Rim / 65 Shore A |
| Temperature Resistance   | -30 °C TO +80 °C                              |
| Load Capacity (kg)       | 150                                           |
| Tread (mm)               | 35                                            |
| Height (mm)              | 348 / 423                                     |
| Lifting Stroke (mm)      | 75                                            |