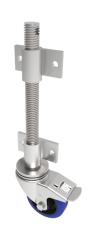

## Blue Elastic Rubber 65ShoreA Plate Swivel Castor Brake Locking Castor 80mm 150kg Load

Product code: JAB80SRNBJSWB

Open screw thread jacking castor with side fitting nuts with 160mm lift fitted with a 80mm white zinc plated swivel pressed steel castor with a 65 shore A blue elastic rubber tyred black nylon centred wheel with a ball bearing and total lock brake with a load capacity of 150kg Please note Jacking castors are rated on a different principal to other castors and we recommend the total lifted load is divided over just 2 jacking units.1 extra safety point is when jacked up please beware of any obstacles as a sudden shock could result in bending the thread but more likely the castor will tear away from the screw thread also this could also happen if the user forgets to release the brake. Please refer to the BIL catalogue or request a drawing. REACH compliant also PAH-Free rubber to confirm to EU-directive 2005/69/EC

| Diameter (mm)            | 80                                            |
|--------------------------|-----------------------------------------------|
| Castor Height (mm)       | 110                                           |
| Castor Type              | Swivel with Total Lock Brake                  |
| Swivel Radius (mm)       | 125                                           |
| Fixing Option            | Plate                                         |
| Bearing Type             | Ball                                          |
| To Suit Fixing Bolt (mm) | 12                                            |
| Wheel Material           | Rubber on Nylon                               |
| Colour / Shore Hardness  | Blue Elastic Rubber on Nylon Rim / 65 Shore A |
| Temperature Resistance   | -30 °C TO +80 °C                              |
| Load Capacity (kg)       | 150                                           |
| Tread (mm)               | 35                                            |
| Height (mm)              | 420                                           |
| Lifting Stroke (mm)      | 160                                           |