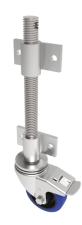

## Blue Elastic Rubber 65ShoreA Plate Swivel Castor Brake Locking Castor 80mm 150kg Load

## Product code: JAB80SRNBSWB

Open screw thread jacking castor with side fitting nuts with 160mm lift fitted with a 80mm white zinc plated swivel pressed steel castor with a 65 shore A blue elastic rubber tyred black nylon centred wheel with a roller bearing and total lock brake with a load capacity of 150kg Please note Jacking castors are rated on a different principal to other castors and we recommend the total lifted load is divided over just 2 jacking units.1 extra safety point is when jacked up please beware of any obstacles as a sudden shock could result in bending the thread but more likely the castor will tear away from the screw thread also this could also happen if the user forgets to release the brake. Please refer to the BIL catalogue or request a drawing. REACH compliant also PAH-Free rubber to confirm to EU-directive 2005/69/EC

| Diameter (mm)            | 80                                            |
|--------------------------|-----------------------------------------------|
| Castor Height (mm)       | 110                                           |
| Castor Type              | Swivel with Total Lock Brake                  |
| Swivel Radius (mm)       | 125                                           |
| Fixing Option            | Plate                                         |
| Bearing Type             | Roller                                        |
| To Suit Fixing Bolt (mm) | 12                                            |
| Wheel Material           | Rubber on Nylon                               |
| Colour / Shore Hardness  | Blue Elastic Rubber on Nylon Rim / 65 Shore A |
| Temperature Resistance   | -30 °C TO +80 °C                              |
| Load Capacity (kg)       | 150                                           |
| Tread (mm)               | 35                                            |
| Height (mm)              | 420                                           |
| Lifting Stroke (mm)      | 160                                           |