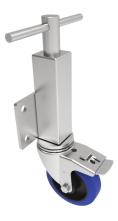

## Blue Elastic Rubber 65ShoreA Plate Swivel Castor Brake Locking Castor 150mm 250kg Load

## Product code: JAZ150SRNBSWB

Zinc plated box jacking unit with side fitting plate and a 75mm lift fitted with a 150mm white zinc plated swivel pressed steel castor with a 65 shore A blue elastic rubber on nylon centred wheel with roller bearings and a totla lock brake, with a load capacity of 250kg Please note Jacking castors are rated on a different principal to other castors and we recommend the total lifted load is divided over just 2 jacking units.1 extra safety point is when jacked up please beware of any obstacles as a sudden shock could result in the inner square tube bending around the outer tube and this can also happen if the user forgets to take the brake off.. Please refer to the BIL catalogue or request a drawing

| Diameter (mm)            | 150                                           |
|--------------------------|-----------------------------------------------|
| Castor Height (mm)       | 188                                           |
| Castor Type              | Swivel with Total Lock Brake                  |
| Swivel Radius (mm)       | 168                                           |
| Fixing Option            | Plate                                         |
| Bearing Type             | Roller                                        |
| To Suit Fixing Bolt (mm) | 14                                            |
| Wheel Material           | Rubber on Nylon                               |
| Colour / Shore Hardness  | Blue Elastic Rubber on Nylon Rim / 65 Shore A |
| Temperature Resistance   | -30 °C TO +80 °C                              |
| Load Capacity (kg)       | 250                                           |
| Tread (mm)               | 40                                            |
| Height (mm)              | 426 / 501                                     |
| Lifting Stroke (mm)      | 75                                            |