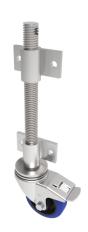

## Blue Elastic Rubber 65ShoreA Plate Swivel Castor Brake Locking Castor 125mm 200kg Load

Product code: JAB125SRNBJSWB

Open screw thread jacking castor with side fitting nuts with 160mm lift fitted with a 125mm white zinc plated swivel pressed steel castor fitted with a blue 65 shore A elastic rubber tyre on black nylon centred wheel with a ball bearing and total lock brake. load capacity of 200kg Please note Jacking castors are rated on a different principal to other castors and we recommend the total lifted load is divided over just 2 jacking units.1 extra safety point is when jacked up please beware of any obstacles as a sudden shock could result in bending the thread but more likely the castor will tear away from the screw thread. Please refer to the BIL catalogue or request a drawing

| Diameter (mm)            | 125                                           |
|--------------------------|-----------------------------------------------|
| Castor Height (mm)       | 156                                           |
| Castor Type              | Swivel with Total Lock Brake                  |
| Swivel Radius (mm)       | 125                                           |
| Fixing Option            | Plate                                         |
| Bearing Type             | Ball                                          |
| To Suit Fixing Bolt (mm) | 12                                            |
| J , ,                    |                                               |
| Wheel Material           | Rubber on Nylon                               |
| Colour / Shore Hardness  | Blue Elastic Rubber on Nylon Rim / 65 Shore A |
| Temperature Resistance   | -30 °C TO +80 °C                              |
| Load Capacity (kg)       | 200                                           |
| Tread (mm)               | 36                                            |
| Height (mm)              | 466                                           |
| Lifting Stroke (mm)      | 160                                           |