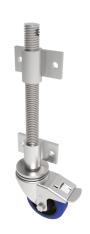

## Blue Elastic Rubber 65ShoreA Plate Swivel Castor Brake Locking Castor 100mm 200kg Load

**Product code: JAB100SRNBSWB** 

Open screw thread jacking castor with side fitting nuts with 160mm lift fitted with a 100mm white zinc plated swivel pressed steel castor fitted with a blue 65 shore A elastic rubber tyre on black nylon centred wheel with a roller bearing and total lock brake, load capacity of 200kg Please note Jacking castors are rated on a different principal to other castors and we recommend the total lifted load is divided over just 2 jacking units.1 extra safety point is when jacked up please beware of any obstacles as a sudden shock could result in bending the thread but more likely the castor will tear away from the screw thread. Please refer to the BIL catalogue or request a drawing

| Diameter (mm)            | 100                                           |
|--------------------------|-----------------------------------------------|
| Castor Height (mm)       | 128                                           |
| Castor Type              | Swivel with Total Lock Brake                  |
| Swivel Radius (mm)       | 120                                           |
| Fixing Option            | Plate                                         |
| Bearing Type             | Roller                                        |
| To Suit Fixing Bolt (mm) | 12                                            |
| Wheel Material           | Rubber on Nylon                               |
| Colour / Shore Hardness  | Blue Elastic Rubber on Nylon Rim / 65 Shore A |
| Temperature Resistance   | -30 °C TO +80 °C                              |
| Load Capacity (kg)       | 200                                           |
| Tread (mm)               | 36                                            |
| Height (mm)              | 438                                           |
| Lifting Stroke (mm)      | 160                                           |