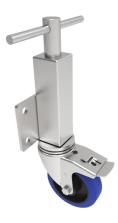

## Blue Elastic Rubber 65ShoreA Plate Swivel Castor Brake Locking Castor 100mm 200kg Load

## Product code: JAZ100SRNBSWB

Zinc plated box jacking unit with side fitting plate and a 75mm lift fitted with a 100mm white zinc plated swivel pressed steel castor with a 65 shore A blue elastic rubber tyre black nylon wheel with a roller bearing and total lock brake with a load capacity of 200kg Please note Jacking castors are rated on a different principal to other castors and we recommend the total lifted load is divided over just 2 jacking units. One extra safety point is when jacked up please beware of any obstacles as a sudden shock or leaving the brake on could result in the inner square tube bending around the outer tube. Please refer to the BIL catalogue or request a drawing. REACH compliant also PAH-Free rubber to confirm to EU-directive 2005/69/EC

| Diameter (mm)            | 100                                           |
|--------------------------|-----------------------------------------------|
| Castor Height (mm)       | 128                                           |
| Castor Type              | Swivel with Total Lock Brake                  |
| Swivel Radius (mm)       | 120                                           |
| Fixing Option            | Plate                                         |
| Bearing Type             | Roller                                        |
| To Suit Fixing Bolt (mm) | 14                                            |
| Wheel Material           | Rubber on Nylon                               |
| Colour / Shore Hardness  | Blue Elastic Rubber on Nylon Rim / 65 Shore A |
| Temperature Resistance   | -30 °C TO +80 °C                              |
| Load Capacity (kg)       | 200                                           |
| Tread (mm)               | 00                                            |
| neau (mm)                | 36                                            |
| Height (mm)              | 366 / 441                                     |