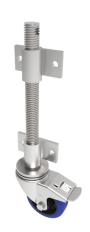

## Blue Elastic Rubber 65ShoreA Plate Swivel Castor Brake Locking Castor 100mm 200kg Load

Product code: JAB100SRNBJSWB

Open screw thread jacking castor with side fitting nuts with 160mm lift fitted with a 100mm white zinc plated swivel pressed steel castor fitted with a blue 65 shore A elastic rubber tyre on black nylon centred wheel with a ball bearing and total lock brake, load capacity of 200kg Please note Jacking castors are rated on a different principal to other castors and we recommend the total lifted load is divided over just 2 jacking units.1 extra safety point is when jacked up please beware of any obstacles as a sudden shock could result in bending the thread but more likely the castor will tear away from the screw thread. Please refer to the BIL catalogue or request a drawing

| Diameter (mm)            | 100                                           |
|--------------------------|-----------------------------------------------|
| Castor Height (mm)       | 128                                           |
| Castor Type              | Swivel with Total Lock Brake                  |
| Swivel Radius (mm)       | 120                                           |
| Fixing Option            | Plate                                         |
| Bearing Type             | Ball                                          |
| To Suit Fixing Bolt (mm) | 12                                            |
| Wheel Material           | Rubber on Nylon                               |
| Colour / Shore Hardness  | Blue Elastic Rubber on Nylon Rim / 65 Shore A |
| Temperature Resistance   | -30 °C TO +80 °C                              |
| Load Capacity (kg)       | 200                                           |
| Tread (mm)               | 36                                            |
| Height (mm)              | 438                                           |
| Lifting Stroke (mm)      | 160                                           |