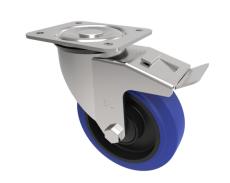

## Blue Elastic Rubber 65ShoreA Plate Swivel Castor Brake 125mm 250kg Load

Product code: BZEH125SRNBJSWB

| Diameter (mm)            | 125                                           |
|--------------------------|-----------------------------------------------|
| Castor Type              | Swivel with Total Lock Brake                  |
| Fixing Option            | Plate                                         |
| Height (mm)              | 155                                           |
| Wheel Material           | Rubber on Nylon                               |
| Colour / Shore Hardness  | Blue Elastic Rubber on Nylon Rim / 65 Shore A |
| Temperature Resistance   | -30 °C TO +80 °C                              |
| Bearing Type             | Ball                                          |
| Load Capacity (kg)       | 250                                           |
| Tread (mm)               | 36                                            |
| Swivel Radius (mm)       | 120                                           |
| Plate Size (mm)          | 105 x 86                                      |
| Hole Centres (mm)        | 80 X 60                                       |
| Top Plate Thickness (mm) | 3                                             |
| Fork Thickness (mm)      | 3                                             |
| To Suit Fixing Bolt (mm) | 8                                             |