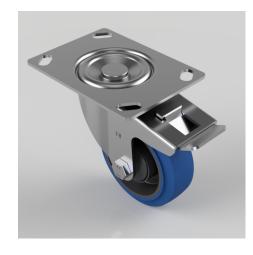

## Product code: BZEH100SRNBJSWBLP

Pressed steel swivel castor with a top plate fixing fitted with a 65 shore A blue elastic rubber on nylon centred wheel with a single ball bearing and retaining caps and a total lock brake . Wheel diameter 100mm, tread width 36mm, overall height 128mm, top plate 135mm x 110mm, hole centres 105mm x 80mm or 116mm x 63.5mm Load capacity 200kg. REACH compliant also PAH-Free rubber to confirm to EU-directive 2005/69/EC

| Diameter (mm)            | 100                                           |
|--------------------------|-----------------------------------------------|
| Castor Type              | Swivel with Total Lock Brake                  |
| Fixing Option            | Plate                                         |
| Height (mm)              | 128                                           |
| Wheel Material           | Rubber on Nylon                               |
| Colour / Shore Hardness  | Blue Elastic Rubber on Nylon Rim / 65 Shore A |
| Temperature Resistance   | -30 °C TO +80 °C                              |
| Bearing Type             | Ball                                          |
| Load Capacity (kg)       | 200                                           |
| Tread (mm)               | 36                                            |
| Swivel Radius (mm)       | 115                                           |
| Plate Size (mm)          | 135 x 110                                     |
| Hole Centres (mm)        | 105/116 x 80/64                               |
| Top Plate Thickness (mm) | 3                                             |
| Fork Thickness (mm)      | 3                                             |
| To Suit Fixing Bolt (mm) | 10                                            |