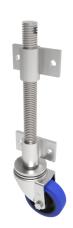

## Blue Elastic Rubber 65ShoreA Plate Swivel Castor 80mm 150kg Load

**Product code: JAB80SRNB** 

Open screw thread jacking castor with side fitting nuts with 160mm lift fitted with a 80mm white zinc plated swivel pressed steel castor with a 65 shore A blue elastic rubber tyred black nylon centred wheel with a roller bearing bore and a load capacity of 150kg Please note Jacking castors are rated on a different principal to other castors and we recommend the total lifted load is divided over just 2 jacking units.1 extra safety point is when jacked up please beware of any obstacles as a sudden shock could result in bending the thread but more likely the castor will tear away from the screw thread. Please refer to the BIL catalogue or request a drawing. REACH compliant also PAH-Free rubber to confirm to EU-directive 2005/69/EC

| Diameter (mm)            | 80                                            |
|--------------------------|-----------------------------------------------|
| Castor Height (mm)       | 110                                           |
| Castor Type              | Swivel                                        |
| Swivel Radius (mm)       | 78                                            |
| Fixing Option            | Plate                                         |
| Bearing Type             | Roller                                        |
| To Suit Fixing Bolt (mm) | 12                                            |
| Wheel Material           | Rubber on Nylon                               |
| Colour / Shore Hardness  | Blue Elastic Rubber on Nylon Rim / 65 Shore A |
| Temperature Resistance   | -30 °C TO +80 °C                              |
| Load Capacity (kg)       | 150                                           |
| Tread (mm)               | 35                                            |
| Height (mm)              | 420                                           |
| Lifting Stroke (mm)      | 160                                           |