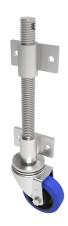

## Blue Elastic Rubber 65ShoreA Plate Swivel Castor 80mm 150kg Load

## Product code: JAB80SRN

Open screw thread jacking castor with side fitting nuts with 160mm lift fitted with a 80mm white zinc plated swivel pressed steel castor with a 65 shore A blue elastic rubber tyred black nylon centred wheel with a plain bore and a load capacity of 150kg Please note Jacking castors are rated on a different principal to other castors and we recommend the total lifted load is divided over just 2 jacking units.1 extra safety point is when jacked up please beware of any obstacles as a sudden shock could result in bending the thread but more likely the castor will tear away from the screw thread. Please refer to the BIL catalogue or request a drawing. REACH compliant also PAH-Free rubber to confirm to EU-directive 2005/69/EC