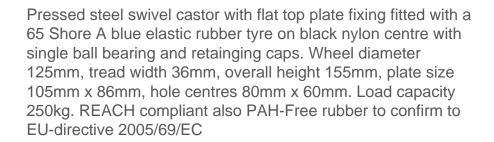

## Blue Elastic Rubber 65ShoreA Plate Swivel Castor 125mm 250kg Load

Product code: BZEH125SRNBJ

| Diameter (mm)            | 125                                           |
|--------------------------|-----------------------------------------------|
| Castor Type              | Swivel                                        |
| Fixing Option            | Plate                                         |
| Height (mm)              | 155                                           |
| Wheel Material           | Rubber on Nylon                               |
| Colour / Shore Hardness  | Blue Elastic Rubber on Nylon Rim / 65 Shore A |
| Temperature Resistance   | -30 °C TO +80 °C                              |
| Bearing Type             | Ball                                          |
| Load Capacity (kg)       | 250                                           |
| Tread (mm)               | 36                                            |
| Swivel Radius (mm)       | 104                                           |
| Plate Size (mm)          | 105 x 86                                      |
| Hole Centres (mm)        | 80 X 60                                       |
| Top Plate Thickness (mm) | 3                                             |
| Fork Thickness (mm)      | 3                                             |
| To Suit Fixing Bolt (mm) | 8                                             |