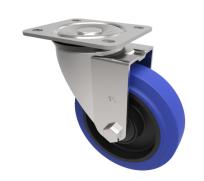

## Blue Elastic Rubber 65ShoreA Plate Swivel Castor 125mm 250kg Load

Product code: BZEH125SRNBJ

| Diameter (mm)            | 125                                           |
|--------------------------|-----------------------------------------------|
| Castor Type              | Swivel                                        |
| Fixing Option            | Plate                                         |
| Height (mm)              | 155                                           |
| Wheel Material           | Rubber on Nylon                               |
| Colour / Shore Hardness  | Blue Elastic Rubber on Nylon Rim / 65 Shore A |
| Temperature Resistance   | -30 °C TO +80 °C                              |
| Bearing Type             | Ball                                          |
| Load Capacity (kg)       | 250                                           |
| Tread (mm)               | 36                                            |
| Swivel Radius (mm)       | 104                                           |
| Plate Size (mm)          | 105 x 86                                      |
| Hole Centres (mm)        | 80 X 60                                       |
| Top Plate Thickness (mm) | 3                                             |
| Fork Thickness (mm)      | 3                                             |
| To Suit Fixing Bolt (mm) | 8                                             |