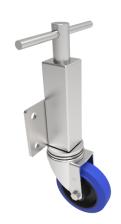

## Blue Elastic Rubber 65ShoreA Plate Swivel Castor 125mm 250kg Load

**Product code: JAZ125SRNB** 

Zinc plated box jacking unit with side fitting plate and a 75mm lift fitted with a 125mm blue elastic rubber tyred black nylon centred roller bearing wheel with a load capacity of 250kg Please note Jacking castors are rated on a different principal to other castors and we recommend the total lifted load is divided over just 2 jacking units.1 extra safety point is when jacked up please beware of any obstacles as a sudden shock could result in the inner square tube bending around the outer tube. Please refer to the BIL catalogue or request a drawing

| Diameter (mm)            | 125                                           |
|--------------------------|-----------------------------------------------|
| Castor Height (mm)       | 157                                           |
| Castor Type              | Swivel                                        |
| Swivel Radius (mm)       | 104                                           |
| Fixing Option            | Plate                                         |
| Bearing Type             | Roller                                        |
| To Suit Fixing Bolt (mm) | 14                                            |
| Wheel Material           | Rubber on Nylon                               |
| Colour / Shore Hardness  | Blue Elastic Rubber on Nylon Rim / 65 Shore A |
| Temperature Resistance   | -30 °C TO +80 °C                              |
| Load Capacity (kg)       | 250                                           |
| Tread (mm)               | 36                                            |
| Height (mm)              | 395 / 470                                     |
| Lifting Stroke (mm)      | 75                                            |