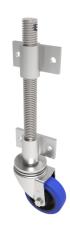

## Blue Elastic Rubber 65ShoreA Plate Swivel Castor 125mm 200kg Load

## Product code: JAB125SRNB

Open screw thread jacking castor with side fitting nuts with 160mm lift fitted with a 125mm white zinc plated swivel pressed steel castor fitted with a blue 65 shore A elastic rubber tyre on black nylon centred wheel with a roller bearing load capacity of 200kg Please note Jacking castors are rated on a different principal to other castors and we recommend the total lifted load is divided over just 2 jacking units.1 extra safety point is when jacked up please beware of any obstacles as a sudden shock could result in bending the thread but more likely the castor will tear away from the screw thread. Please refer to the BIL catalogue or request a drawing

| Diameter (mm)            | 125                                           |
|--------------------------|-----------------------------------------------|
| Castor Height (mm)       | 156                                           |
| Castor Type              | Swivel                                        |
| Swivel Radius (mm)       | 104                                           |
| Fixing Option            | Plate                                         |
| Bearing Type             | Roller                                        |
| To Suit Fixing Bolt (mm) | 12                                            |
| Wheel Material           | Rubber on Nylon                               |
| Colour / Shore Hardness  | Blue Elastic Rubber on Nylon Rim / 65 Shore A |
| Temperature Resistance   | -30 °C TO +80 °C                              |
| Load Capacity (kg)       | 200                                           |
| Tread (mm)               | 36                                            |
| Height (mm)              | 466                                           |
| Lifting Stroke (mm)      | 160                                           |