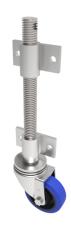

## Blue Elastic Rubber 65ShoreA Plate Swivel Castor 100mm 200kg Load

## Product code: JAB100SRNB

Open screw thread jacking castor with side fitting nuts with 160mm lift fitted with a 100mm white zinc plated swivel pressed steel castor fitted with a blue 65 shore A elastic rubber tyre on black nylon centred wheel with a roller bearing load capacity of 200kg Please note Jacking castors are rated on a different principal to other castors and we recommend the total lifted load is divided over just 2 jacking units.1 extra safety point is when jacked up please beware of any obstacles as a sudden shock could result in bending the thread but more likely the castor will tear away from the screw thread. Please refer to the BIL catalogue or request a drawing

| Diameter (mm)            | 100                                           |
|--------------------------|-----------------------------------------------|
| Castor Height (mm)       | 128                                           |
| Castor Type              | Swivel                                        |
| Swivel Radius (mm)       | 90                                            |
| Fixing Option            | Plate                                         |
| Bearing Type             | Roller                                        |
| To Suit Fixing Bolt (mm) | 12                                            |
| Wheel Material           | Rubber on Nylon                               |
| Colour / Shore Hardness  | Blue Elastic Rubber on Nylon Rim / 65 Shore A |
| Temperature Resistance   | -30 °C TO +80 °C                              |
| Load Capacity (kg)       | 200                                           |
| Tread (mm)               | 36                                            |
| Height (mm)              | 438                                           |
| Lifting Stroke (mm)      | 160                                           |