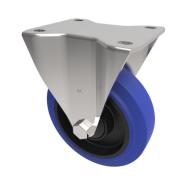

## Blue Elastic Rubber 65ShoreA Plate Fixed Castor 125mm 250kg Load

Product code: BZEHF125SRNBJ

| Diameter (mm)            | 125                                           |
|--------------------------|-----------------------------------------------|
| Castor Type              | Fixed                                         |
| Fixing Option            | Plate                                         |
| Height (mm)              | 155                                           |
| Wheel Material           | Rubber on Nylon                               |
| Colour / Shore Hardness  | Blue Elastic Rubber on Nylon Rim / 65 Shore A |
| Temperature Resistance   | -30 °C TO +80 °C                              |
| Bearing Type             | Ball                                          |
| Load Capacity (kg)       | 250                                           |
| Tread (mm)               | 36                                            |
| Plate Size (mm)          | 105 x 86                                      |
| Hole Centres (mm)        | 80 X 60                                       |
| Top Plate Thickness (mm) | 3                                             |
| Fork Thickness (mm)      | 3                                             |
| To Suit Fixing Bolt (mm) | 8                                             |