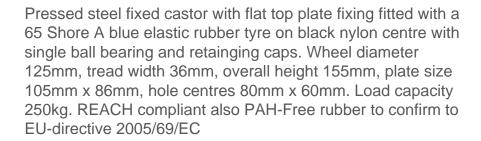

## Blue Elastic Rubber 65ShoreA Plate Fixed Castor 125mm 250kg Load

Product code: BZEHF125SRNBJ

| Diameter (mm)            | 125                                           |
|--------------------------|-----------------------------------------------|
| Castor Type              | Fixed                                         |
| Fixing Option            | Plate                                         |
| Height (mm)              | 155                                           |
| Wheel Material           | Rubber on Nylon                               |
| Colour / Shore Hardness  | Blue Elastic Rubber on Nylon Rim / 65 Shore A |
| Temperature Resistance   | -30 °C TO +80 °C                              |
| Bearing Type             | Ball                                          |
| Load Capacity (kg)       | 250                                           |
| Tread (mm)               | 36                                            |
| Plate Size (mm)          | 105 x 86                                      |
| Hole Centres (mm)        | 80 X 60                                       |
| Top Plate Thickness (mm) | 3                                             |
| Fork Thickness (mm)      | 3                                             |
| To Suit Fixing Bolt (mm) | 8                                             |