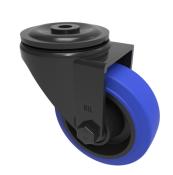

## Blue Elastic Rubber 65ShoreA Bolthole Swivel Castor 80mm 150kg Load

Product code: BLKH80SRNBBH12

| Diameter (mm)            | 80                                            |
|--------------------------|-----------------------------------------------|
| Castor Type              | Swivel                                        |
| Fixing Option            | Bolt Hole                                     |
| Height (mm)              | 110                                           |
| Wheel Material           | Rubber on Nylon                               |
| Colour / Shore Hardness  | Blue Elastic Rubber on Nylon Rim / 65 Shore A |
| Temperature Resistance   | -30 °C TO +80 °C                              |
| Bearing Type             | Roller                                        |
| Load Capacity (kg)       | 150                                           |
| Tread (mm)               | 35                                            |
| Swivel Radius (mm)       | 78                                            |
| Head Dia (mm)            | 76                                            |
| Fork Thickness (mm)      | 3                                             |
| To Suit Fixing Bolt (mm) | 12                                            |