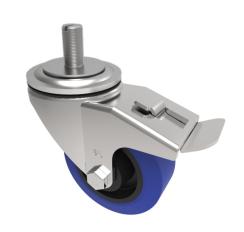

## Blue Elastic Rubber 65Shore A Stem Swivel Castor Brake 80mm 150kg Load

Product code: BZH80SRNSWBM16X30

Pressed steel swivel castor fitted with a blue 65 shore A elastic rubber tyre on black nylon centred wheel with a plain bore and a total lock brake and fitted with a 16mm x 25mm threaded stem. Wheel diameter 80mm, tread width 34mm, overall height 110mm. Load capacity 150kg.

| Diameter (mm)            | 80                                            |
|--------------------------|-----------------------------------------------|
| Castor Type              | Swivel with Total Lock Brake                  |
| Fixing Option            | Stem                                          |
| Height (mm)              | 110                                           |
| Wheel Material           | Rubber on Nylon                               |
| Colour / Shore Hardness  | Blue Elastic Rubber on Nylon Rim / 65 Shore A |
| Temperature Resistance   | -30 °C TO +80 °C                              |
| Bearing Type             | Plain                                         |
| Load Capacity (kg)       | 150                                           |
| Tread (mm)               | 35                                            |
| Swivel Radius (mm)       | 125                                           |
| Head Dia (mm)            | 76                                            |
| To Suit Fixing Bolt (mm) | M16 X 30                                      |