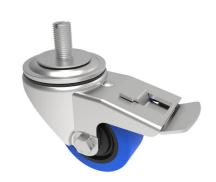

## Blue Elastic Rubber 65Shore A Stem Swivel Castor Brake 80mm 150kg Load

Product code: BZH80SRNBJSWBST

Pressed steel swivel castor fitted with a blue 65 shore A elastic rubber tyre on black nylon centred wheel with a ball bearing and total lock brake. fitted with a 16mm x 25mm threaded stem. Wheel diameter 80mm, tread width 34mm, overall height 110mm. Load capacity 150kg.

| Diameter (mm)            | 80                                            |
|--------------------------|-----------------------------------------------|
| Castor Type              | Swivel with Total Lock Brake                  |
| Fixing Option            | Stem                                          |
| Height (mm)              | 110                                           |
| Wheel Material           | Rubber on Nylon                               |
| Colour / Shore Hardness  | Blue Elastic Rubber on Nylon Rim / 65 Shore A |
| Temperature Resistance   | -30 °C TO +80 °C                              |
| Bearing Type             | Ball                                          |
| Load Capacity (kg)       | 150                                           |
| Tread (mm)               | 35                                            |
| Swivel Radius (mm)       | 125                                           |
| Head Dia (mm)            | 76                                            |
| To Suit Fixing Bolt (mm) | M16 X 30                                      |