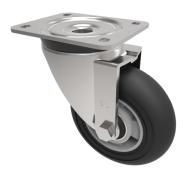

## Black Soft Elastic Speed Rubber on Aluminium Plate Swivel Castor 200mm 380kg Load

## Product code: BZSPH200SRERBJ

Pressed steel swivel castor with a top plate fixing fitted with a black high elastic natural 55 shore A rubber tyred wheel aluminium centre with ball bearings. Wheel diameter 200mm, tread width 50mm, overall height 238mm, top plate 135mm x 110mm, hole centres 105mm x 80/75mm. Load capacity 380kg at 4kph and 152kph at 10kph. REACH compliant also PAH-Free rubber to confirm to EU-directive 2005/69/EC \*\*FOR INTERNAL TOWING ONLY\*\*

| Diameter (mm)            | 200                                                     |
|--------------------------|---------------------------------------------------------|
| Castor Type              | Swivel                                                  |
| Fixing Option            | Plate                                                   |
| Height (mm)              | 238                                                     |
| Wheel Material           | Rubber on Aluminium                                     |
| Colour / Shore Hardness  | Black Ergonomic Rubber on Aluminium Rim / 55 Shore<br>A |
| Temperature Resistance   | -30 °C TO +80 °C                                        |
| Bearing Type             | Ball                                                    |
| Load Capacity (kg)       | 380                                                     |
| Tread (mm)               | 50                                                      |
| Swivel Radius (mm)       | 153                                                     |
| Plate Size (mm)          | 135 x 110                                               |
| Hole Centres (mm)        | 105 x 80/75                                             |
| Top Plate Thickness (mm) | 5                                                       |
| Fork Thickness (mm)      | 5                                                       |
| To Suit Fixing Bolt (mm) | 10                                                      |