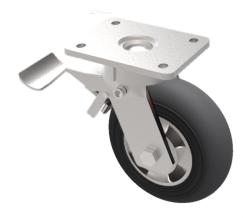

## Black Soft Elastic Rubber Plate Swivel Castor Brake 150mm 270kg Load

## Product code: BZMJ150SRERBJSWB

Fabricated steel swivel castor with a top plate fixing fitted with a ergonomic black high elastic natural 55 shore A round profile rubber tyred aluminium centred wheel with ball bearings with a total lock brake. Wheel diameter 150mm, tread width 50mm, overall height 190mm, top plate 135mm x 110mm, hole centres 105mm x 80mm. Load capacity 270kg. REACH compliant also PAH-Free rubber to confirm to EU-directive 2005/69/EC, also available with flat tread details on request \*\* FOR INTERNAL TOWING USE ONLY \*\*

| Diameter (mm)            | 150                                                |
|--------------------------|----------------------------------------------------|
| Fixing Option            | Plate                                              |
| Castor Type              | Swivel with Total Lock Brake                       |
| Bearing Type             | Ball                                               |
| Height (mm)              | 190                                                |
| Plate Size (mm)          | 138 x 110                                          |
| Hole Centres (mm)        | 105 x 80/75                                        |
| To Suit Fixing Bolt (mm) | 10                                                 |
| Wheel Material           | Rubber on Aluminium                                |
| Colour / Shore Hardness  | Black Elastic Rubber on Aluminium Rim / 65 Shore A |
| Temperature Resistance   | -30 °C TO +80 °C                                   |
| Top Plate Thickness (mm) | 7                                                  |
| Fork Thickness (mm)      | 6                                                  |
| Swivel Radius (mm)       | 145                                                |
| Load Capacity (kg)       | 250                                                |
| Tread (mm)               | 47                                                 |