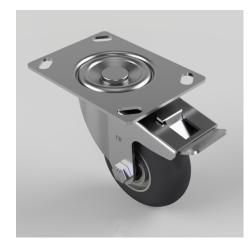

## Black Soft Elastic Rubber Plate Swivel Castor Brake 100mm 150kg Load

## Product code: BZEH100SRERBJSWBLP

Pressed steel swivel castor with a top plate fixing with a black ergonomic high elastic natural 55 shore A round profile rubber tyred wheel with a aluminium centre with ball bearings and total lock brake. Wheel diameter 100mm, tread width 40mm, overall height 128mm, top plate 135mm x 110mm, hole centres 105mm x 80mm or 116mm x 63.5mm. Load capacity 150kg. REACH compliant also PAH-Free rubber to confirm to EU-directive 2005/69/EC

| Diameter (mm)            | 100                                                     |
|--------------------------|---------------------------------------------------------|
| Castor Type              | Swivel with Total Lock Brake                            |
| Fixing Option            | Plate                                                   |
| Height (mm)              | 128                                                     |
| Wheel Material           | Rubber on Aluminium                                     |
| Colour / Shore Hardness  | Black Ergonomic Rubber on Aluminium Rim / 55 Shore<br>A |
| Temperature Resistance   | -30 °C TO +80 °C                                        |
| Bearing Type             | Ball                                                    |
| Load Capacity (kg)       | 150                                                     |
| Tread (mm)               | 40                                                      |
| Swivel Radius (mm)       | 115                                                     |
| Plate Size (mm)          | 135 x 110                                               |
| Hole Centres (mm)        | 105/116 x 80/64                                         |
| Top Plate Thickness (mm) | 3                                                       |
| Fork Thickness (mm)      | 3                                                       |
| To Suit Fixing Bolt (mm) | 10                                                      |