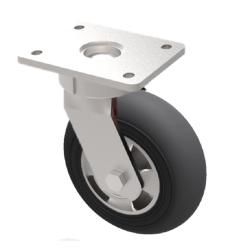

## Black Soft Elastic Rubber Plate Swivel Castor 150mm 270kg Load

Product code: BZSAB150SRERBJ

Fabricated yellow ROHS zinc plated swivel castor with plate fixing fitted with a black high elastic natural 55 shore A round profile rubber aluminium centred wheel with ball bearings. Wheel diameter 150mm, tread width 47mm, overall height 200mm, plate size 138mm x 110mm, hole centrtes 105mm x 80mm/75mm. Load capacity 270kg at 4kph and 100kg at 10kph. - At 6 kph speed, the load of each wheel is advised to be 80% of the load at 4kph - At 10 kph speed, the load of each wheel is advised to be 55% of the load at 4 kph. .REACH compliant also PAH-Free rubber to confirm to EU-directive 2005/69/EC, also available with flat tread details on request \*\* FOR INTERNAL AND EXTERNAL TOWING USE \*\*

| Diamatar (mm)            | 450                                                |
|--------------------------|----------------------------------------------------|
| Diameter (mm)            | 150                                                |
| Fixing Option            | Plate                                              |
| Castor Type              | Swivel                                             |
| Bearing Type             | Ball                                               |
| Height (mm)              | 200                                                |
| Plate Size (mm)          | 138 x 110                                          |
| Hole Centres (mm)        | 105 x 80                                           |
| To Suit Fixing Bolt (mm) | 10                                                 |
| Wheel Material           | Rubber on Aluminium                                |
| Colour / Shore Hardness  | Black Elastic Rubber on Aluminium Rim / 65 Shore A |
| Temperature Resistance   | -30 °C TO +80 °C                                   |
| Top Plate Thickness (mm) | 8                                                  |
| Fork Thickness (mm)      | 6                                                  |
| Swivel Radius (mm)       | 130                                                |
| Load Capacity (kg)       | 250                                                |
| Tread (mm)               | 47                                                 |