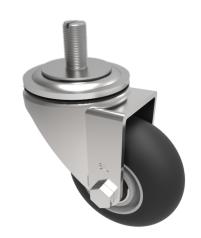

## Black Soft Elastic Rubber on Aluminium 55Shore A Stem Swivel Castor 125mm 200kg Load

Product code: BZH125SRERBJST

Pressed steel swivel 16mm threaded castor fitted with a black ergonomic high elastic natural 55 shore A round profile rubber tyre wheel with an aluminium centre with a ball bearing. Wheel diameter 125mm, tread width 40mm, overall height 155mm, top plate 105mm x 86mm, hole centres 80mm x 60mm. Load capacity 200kg. REACH compliant also PAH-Free rubber to confirm to EU-directive 2005/69/EC, also available with flat tread details on request

| Diameter (mm)            | 125                                                  |
|--------------------------|------------------------------------------------------|
|                          | 123                                                  |
| Castor Type              | Swivel                                               |
| Fixing Option            | Stem                                                 |
| Height (mm)              | 155                                                  |
| Wheel Material           | Rubber on Aluminium                                  |
| Colour / Shore Hardness  | Black Ergonomic Rubber on Aluminium Rim / 55 Shore A |
| Temperature Resistance   | -30 °C TO +80 °C                                     |
| Bearing Type             | Ball                                                 |
| Load Capacity (kg)       | 200                                                  |
| Tread (mm)               | 40                                                   |
| Swivel Radius (mm)       | 104                                                  |
| Head Dia (mm)            | 76                                                   |
| To Suit Fixing Bolt (mm) | M16 X 30                                             |