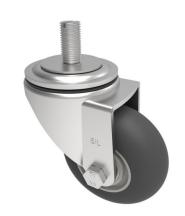

## Black Soft Elastic Rubber on Aluminium 55Shore A Stem Swivel Castor 100mm 200kg Load

Product code: BZH100SRERBJST

Pressed steel swivel castor with a 12mm bolt hole with a black ergonomic high elastic natural 55 shore A round profile rubber tyred wheel with a aluminium centre with ball bearings and fitted with a 16mm x30mm threaded stem. Wheel diameter 100mm, tread width 40mm, overall height 128mm, Load capacity 150kg. REACH compliant also PAH-Free rubber to confirm to EU-directive 2005/69/EC, also available with flat tread details on request

| Diameter (mm)            | 100                                                  |
|--------------------------|------------------------------------------------------|
| Castor Type              | Swivel                                               |
| Fixing Option            | Stem                                                 |
| Height (mm)              | 128                                                  |
| Wheel Material           | Rubber on Aluminium                                  |
| Colour / Shore Hardness  | Black Ergonomic Rubber on Aluminium Rim / 55 Shore A |
| Temperature Resistance   | -30 °C TO +80 °C                                     |
| Bearing Type             | Ball                                                 |
| Load Capacity (kg)       | 150                                                  |
| Tread (mm)               | 40                                                   |
| Swivel Radius (mm)       | 90                                                   |
| Head Dia (mm)            | 76                                                   |
| To Suit Fixing Bolt (mm) | M16 X 30                                             |