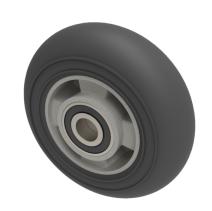

## Black Soft Elastic Rubber 150mm Ball Bearing Wheel 250kg Load

Product code: BZH150WSRERBJM20

150mm diameter, 47mm tread width, black high elastic natural 55 shore A round profile rubber tyre on aluminium centre wheel with ball bearings. Bore size 20mm, hub length 45mm. Load capacity 250kg at 4kph and 100kg at 10kph REACH compliant also PAH-Free rubber to confirm to EU-directive 2005/69/EC, also available with flat tread details on request. Bearing 6204 fitted. (Catalogue SKU BZH150WSRERBJM15)

| Bearing Type            | Ball                                                 |
|-------------------------|------------------------------------------------------|
| Bore Size (mm)          | 20                                                   |
| Diameter (mm)           | 150                                                  |
| Hub Width (mm)          | 45                                                   |
| Load Capacity (kg)      | 250                                                  |
| Tread (mm)              | 47                                                   |
| Wheel Material          | Rubber on Aluminium                                  |
| Colour / Shore Hardness | Black Ergonomic Rubber on Aluminium Rim / 55 Shore A |
| Temperature Resistance  | -30 °C TO +80 °C                                     |